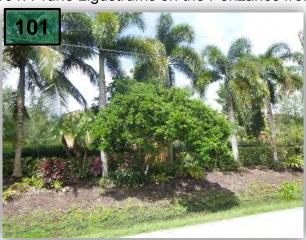

100 Prune Live Oak in the right of way of Adoncia blocking stop sign.

101. Prune Ligustrums on the Penzance front.

(photo 101)

102. Monitor areas of Penzance too wet to mow.(photo 102)