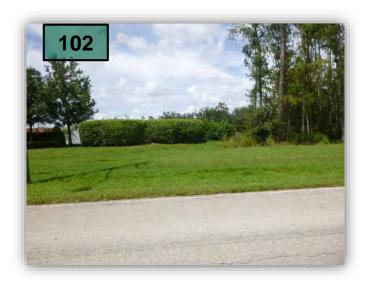

100 Prune Live Oak in the right of way of Adoncia blocking stop sign.

101. Prune Ligustrums on the Penzance front.

(photo 101)

102. Monitor areas of Penzance too wet to mow.(photo 102)