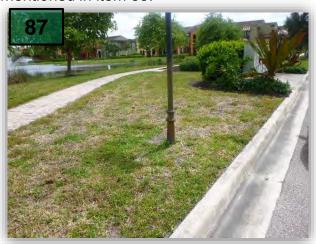

line of Nalda, Palba, Tulio and Bibiana.

86. Remove vines from the shrub lines mentioned in item 85.

- 87. Turf in the right of way of Palba near the mail kiosk is full of weeds and appears to have an irrigation issue. Contractor to investigate and report back. (photo 87)
- 88. Stormwater pond bank on Bibiana next to tennis court appears to have been missed.