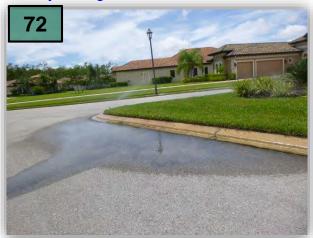

71. Remove weeds in the Arboricola and Ixoras along the Penzance frontage.

72 Adjust irrigation heads at the Marcario cul

de sac. (photo 72)

- 73. Prune fruits from Bismarck Palm in the Marcario cul de sac.(photo 73)
- 74. Weed plant beds on both sides of Paseo Dr north end.