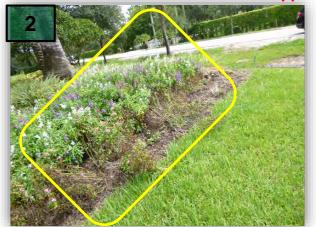

- 1. Line trim stormwater pond bank at the intersection of Palomino and Penzance.
- 2. Annuals dying in the annual bed at Palomino and Penzance. Irrigation issues. (photo 2)
- 3. Prune dead and ragged leaves from the Crinum Lily at the Palomino/Penzance intersection both sides. Treat Leaf Hoppers.