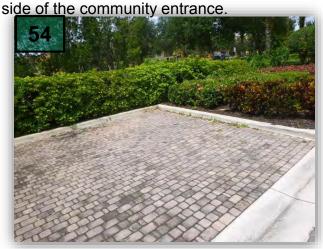

53. Remove vines from Live Oaks on the west

- 54. Spray weeds in the pavers of the parking area on the west side of the community entrance at the guard house.(photo 54)
- 55. Monitor Red Maple at the gazebo on the west side of Paseo Grande highly under stress from insect damage with peeling bark.