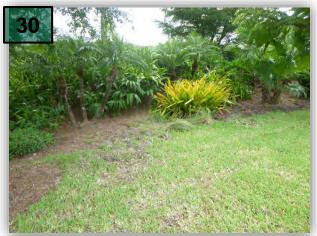

- 30. Replace as needed Cinch Bug damaged tur on the east side of Paseo Dr. (photo 30)
- 31. Remove vines growing on Palm trees on

the east side of Paseo Dr.

- 32. St Augustine turf on both sides of Paseo Dr is in need of fertilization. (photo 32)
- 33. Weed plant bed at the east corner of Paseo Dr and Paseo Grande Dr.

34. Turf in the right of way of Paseo Grande at the Paseo Dr intersection need replacement.

- 35. Dead head Crinum Lily at the east intersection of Paseo and Paseo Grande.
- 36. Prune Cardboard Palm at the Mercado monument west side.
- 37. Weed turf in the right of way of Paseo