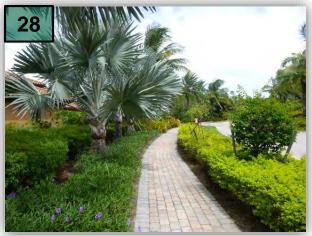

27. New sod installs at the gazebos on Paseo Grande look good. Continue to treat weeds.

- 28. Prune Bismarck Palms over the paver sidewalk of Paseo west side.(photo 28)
- 29. Remove Mexican Petunia growing through the Duranta on the east side of Paseo Dr.

- 30. Replace as needed Cinch Bug damaged tur on the east side of Paseo Dr. (photo 30)
- 31. Remove vines growing on Palm trees on

the east side of Paseo Dr.

- 32. St Augustine turf on both sides of Paseo Dr is in need of fertilization. (photo 32)
- 33. Weed plant bed at the east corner of Paseo Dr and Paseo Grande Dr.