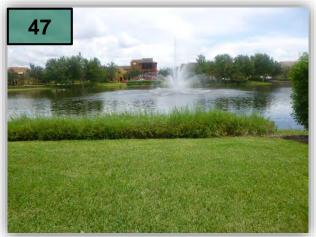

46. Weed annual plant bed in the median next to the guard house of the community entrance.(photo 46)

47. Treat Torpedo Grass in Ferns on Paseo Grande stormwater pond banks. (photo 47)

- 48. Prune sucker growth on the Shady Lady's on the east side of Paseo north end.
- 49. Time to change out the annuals throughout the community.
- 50. Turf at the community entrance on the west