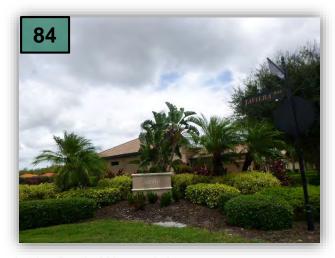

in the Dario Way cul de sac.

- 83. Weed plant beds at the intersection of Adelio and Paseo Dr.
- 84. Dead head the Bird of Paradise at the Sarita monument entrance.(photo 84)
- 85. Prune Simpson Stopper below top of fence

line of Nalda, Palba, Tulio and Bibiana.

86. Remove vines from the shrub lines mentioned in item 85.

- 87. Turf in the right of way of Palba near the mail kiosk is full of weeds and appears to have an irrigation issue. Contractor to investigate and report back. (photo 87)
- 88. Stormwater pond bank on Bibiana next to tennis court appears to have been missed.