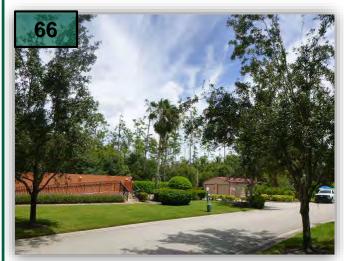

64. Weed tree rings along both sides of the west side of Paseo Grande.

- 65. Remove dead leaves and fruit pods from Palms along the fence line of Penzance west end.
- 66. Prune Palm trees near the trash compactor on Paseo Grande.(photo 66)
- 67. Weed plant bed at the Estaban cul de sac.