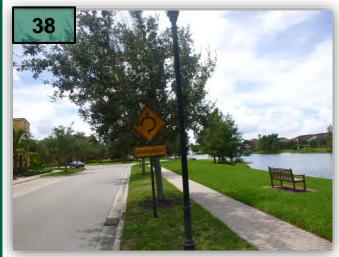

34. Turf in the right of way of Paseo Grande at the Paseo Dr intersection need replacement.

- 35. Dead head Crinum Lily at the east intersection of Paseo and Paseo Grande.
- 36. Prune Cardboard Palm at the Mercado monument west side.
- 37. Weed turf in the right of way of Paseo

Grande east side at Mercado.

38. Prune Live Oak blocking street sign on the

east side of Paseo Grande in the right of way.(photo 38)

- 39. Weed turf in the right of way of Paseo Grande east side.
- 40. Remove and replace dead Ixoras at the gazebos on the east side of Paseo Grande.