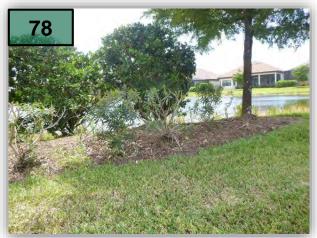

- 75. Weed plant bed at the Renata cul de sac.
- 76. Weed plant bed in the Paseo Dr cul de sac.
- 77. Weed plant bed and turf in the Hidalgo cul de sac.
- 78. Monitor Oleander for Caterpillars on the west side of Paseo. (photo 78)