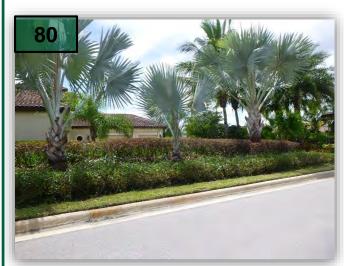

79. Weed plant beds on both sides of Paseo north end.

- 80. Monitor recently rejuvenated shrubs on the east side of Paseo making sure irrigation is working correctly. (photo 80)
- 81. Prune Bougainvillea in the Dario Way cul de sac.
- 82. Remove sucker growth from Reclinata Palm