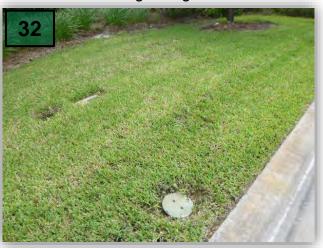

- 30. Replace as needed Cinch Bug damaged tur on the east side of Paseo Dr. (photo 30)
- 31. Remove vines growing on Palm trees on

the east side of Paseo Dr.

- 32. St Augustine turf on both sides of Paseo Dr is in need of fertilization. (photo 32)
- 33. Weed plant bed at the east corner of Paseo Dr and Paseo Grande Dr.

34. Turf in the right of way of Paseo Grande at the Paseo Dr intersection need replacement.

- 35. Dead head Crinum Lily at the east intersection of Paseo and Paseo Grande.
- 36. Prune Cardboard Palm at the Mercado monument west side.
- 37. Weed turf in the right of way of Paseo