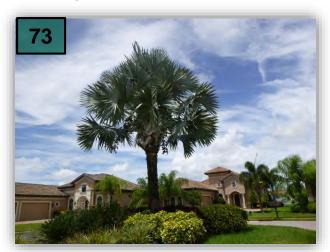

41. Remove fruit pods from all Bismark Palms in Esperanza.

- 42. Remove fruits from Coconut Palms on the west side of Paseo north end. (photo 42)
- 43. Check irrigation in the turf back of sidewalk at Hermenia an Paseo Grande east side.

71. Remove weeds in the Arboricola and Ixoras along the Penzance frontage.

72 Adjust irrigation heads at the Marcario cul

de sac. (photo 72)

- 73. Prune fruits from Bismarck Palm in the Marcario cul de sac.(photo 73)
- 74. Weed plant beds on both sides of Paseo Dr north end.