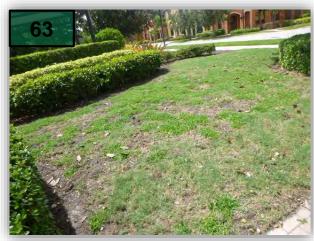

60. Weed plant bed on the Paseo cul de sac.

- 61. Remove declining Live Oak in the right of way of 4404 Tulio, stump grind and sod.
- 62. Prune dead limbs from Red Maple on the west side of Paseo Grande near the traffic circle.
- 63. New Turf at the gazebo on the west side of Paseo Grande may have web worms? (photo 63)