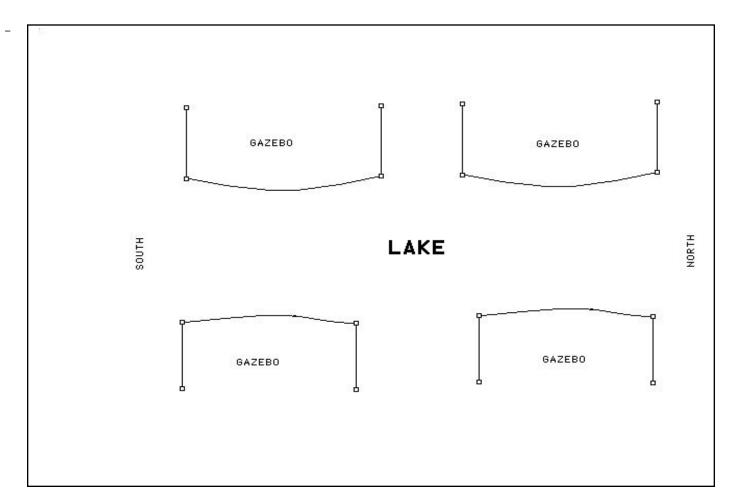

23. Weed plant bed back of sidewalk on the west side of Paseo Dr south of Adelio.

24. Give proposal to repair turf back of

sidewalk along the west side of Paseo Dr. from construction damage.

- 25. Continue to treat Gardenia for fungus at the gazebo on east side of Paseo Grande and prune sucker growth. (photo 25)
- 26. Treat Dollar Weed back of sidewalk west side of Paseo in plant bed.

27. New sod installs at the gazebos on Paseo Grande look good. Continue to treat weeds.

- 28. Prune Bismarck Palms over the paver sidewalk of Paseo west side.(photo 28)
- 29. Remove Mexican Petunia growing through the Duranta on the east side of Paseo Dr.

Grande east side at Mercado.

38. Prune Live Oak blocking street sign on the

east side of Paseo Grande in the right of way.(photo 38)

- 39. Weed turf in the right of way of Paseo Grande east side.
- 40. Remove and replace dead Ixoras at the gazebos on the east side of Paseo Grande.

53. Remove vines from Live Oaks on the west

- 54. Spray weeds in the pavers of the parking area on the west side of the community entrance at the guard house.(photo 54)
- 55. Monitor Red Maple at the gazebo on the west side of Paseo Grande highly under stress from insect damage with peeling bark.

60. Weed plant bed on the Paseo cul de sac.

- 61. Remove declining Live Oak in the right of way of 4404 Tulio, stump grind and sod.
- 62. Prune dead limbs from Red Maple on the west side of Paseo Grande near the traffic circle.
- 63. New Turf at the gazebo on the west side of Paseo Grande may have web worms? (photo 63)

71. Remove weeds in the Arboricola and Ixoras along the Penzance frontage.

72 Adjust irrigation heads at the Marcario cul

de sac. (photo 72)

- 73. Prune fruits from Bismarck Palm in the Marcario cul de sac.(photo 73)
- 74. Weed plant beds on both sides of Paseo Dr north end.

#### **Project Limits**

The District property is located in Ft. Myers Florida. Map attached. The project limits include trees located in center medians, District right of way common areas.

All Live Oaks, Laurel Oaks and Pigeon Plum trees within the project area are to be trimmed (as site conditions warrant). Bids will apply to 589 Oak trees and 60 Pigeon Plum trees within the project limits. Questions concerning the limits of the property shall be addressed prior to bid submittal.