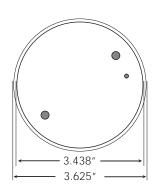

#### **SPECIFICATION SHEET**

| Type:    |  |
|----------|--|
| Model:   |  |
| Project: |  |

### MODEL: 490075 "Crescent" LED Bi-Pin Deck Light Fixture

#### **DIMENSIONS:**

LED LAMP SPECIFICATIONS