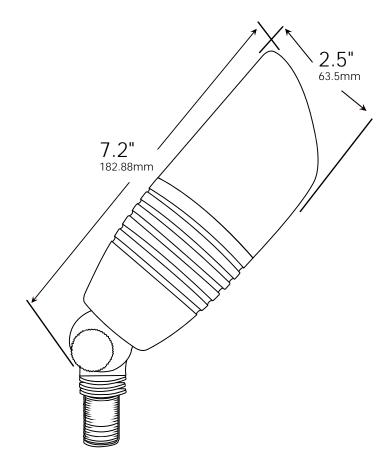

#### **DIMENSIONS:**

#### MODEL: 490001 "Icon" LED MR16 Uplight Fixture

#### **MOUNTING:**

Stem threaded with 1/2" NPT. Heavy-duty composite stake included. May be mounted into threaded hubs in junction boxes or mounting accessories shown on back page.

#### **DIMENSIONS:**

LED LAMP SPECIFICATIONS