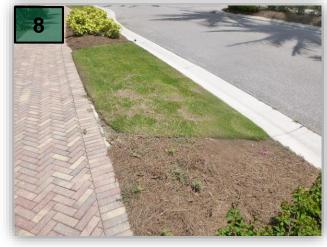

#### COMPLETED

8. Treat weeds in turf in the right of ways of Paseo near the Paseo Grande intersection.(photo 8)