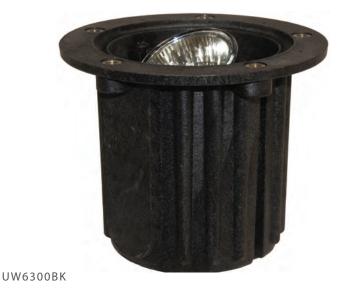

## **Universal Well**

## UW6300BK

#### **MATERIAL / FEATURES**

- Injection Molded Poly Glass Body Black
- Water Tight Wire Connector (underside)
- 15° Adjustable Bracket provides interior tilt for lamp
- UW6300BK

#### **ELECTRICAL**

- 12 Volt Fixture
- 3' #18/2 Direct Bury Landscape Lighting Wire
- Hi-temp ceramic socket w/nickel contacts, stainless steel springs, and Teflon jacketed wire leads
- Lamp required MR16 50 W Max
- Low Voltage Transformer required (not included)
- Wire Connectors required (not included)
- C ETL listed and approvedCovers (not included)
- - See UC Cover specification page for details

#### **LED LAMP OPTIONS**

- LVS2-MR16-FL-27K
- LXC2-MR16 lamps
- LXC3-MR16 lamps
- LXC5-MR16 lamps

#### **DIMENSIONS**

• UW6300BK - 4.875 W x 4.5" H