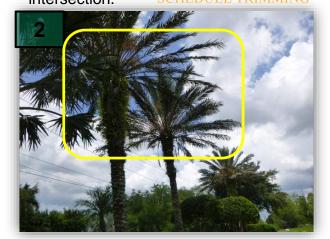

- Line trim along stormwater pond bank on Palomino. WILL BE COMPLETED WEEK
- 2. Schedule Medjool Palms for pruning at the Penzance/Palomino intersection. (photo 2)