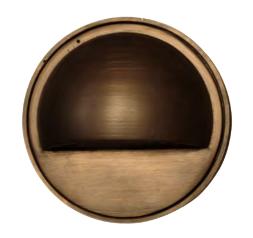

#### SPECIFICATION SHEET

| Type:   | <br> | <br> |
|---------|------|------|
| Model:  | <br> | <br> |
| Drainat |      |      |

#### MODEL: 490010 "Diplomat" LED MR16/Bi-Pin Wall Wash Fixture

#### **SPECIFICATIONS**

#### **HOUSING:**

Cast brass with weathered brass finish. Angled shroud with gasketed lens.

#### **SOCKET/LAMP HOLDER:**

One fixed ceramic bi-pin socket accepts MR16 with GU5.3 base or bi-pin lamps with G4 and GY6.35 bases.

#### I FNS

Clear and frosted tempered glass lenses included.

#### LAMP TYPE:

12V SMD or encapsulated bi-pin or MR16. 35W maximum. See Dauer lamp ordering information on back page.

#### MOUNTING:

Stem threaded with 1/2" NPT. Heavy-duty composite stake included. May be mounted into threaded hubs in junction boxes or mounting accessories shown on back page.

#### WIRING

Prewired with 5' pigtail of 18/2 cable.

#### WARRANTY:

Lifetime.

The cast brass Diplomat large wall wash casts a very broad and even light on surfaces and scenery. Choose between the included clear and frosted lens options. Dozens of bi-pin lamp options maximize your creative expression for wall washing applications, or install an MR16 LED lamp if you desire a longer throw or narrower, more directional beam-spread options ranging from 15° to 100°. Heavy-duty stake included.