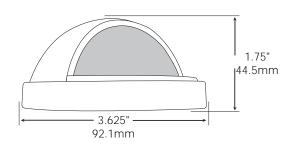

#### **SPECIFICATION SHEET**

| Type:    |  |
|----------|--|
| Model:   |  |
| Project: |  |

### MODEL: 490075 "Crescent" LED Bi-Pin Deck Light Fixture

#### **SPECIFICATIONS**

#### **HOUSING:**

Cast brass with weathered brass finish. Frosted glass lens.

#### **SOCKET/LAMP HOLDER:**

One fixed ceramic bi-pin socket accepts a bi-pin lamp with G4 or GY6.35 base.

#### **LAMP TYPE:**

12V SMD or encapsulated bi-pin. 35W maximum. See Dauer lamp ordering information on back page.

#### WIRING:

Prewired with 5' pigtail of 18/2 cable.

#### WARRANTY:

Lifetime.

The Crescent cast brass deck light features a unidirectional "eyelid" with a frosted glass lens.

#### **DIMENSIONS:**

LED LAMP SPECIFICATIONS