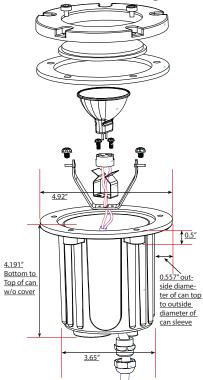

## **Universal Well**

## UW6300BK

#### **MATERIAL / FEATURES**

- Injection Molded Poly Glass Body Black
- Water Tight Wire Connector (underside)
- 15° Adjustable Bracket provides interior tilt for lamp
- UW6300BK

#### **ELECTRICAL**

- 12 Volt Fixture
- 3' #18/2 Direct Bury Landscape Lighting Wire
- Hi-temp ceramic socket w/nickel contacts, stainless steel springs, and Teflon jacketed wire leads
- Lamp required MR16 50 W Max
- Low Voltage Transformer required (not included)
- Wire Connectors required (not included)
- C ETL listed and approvedCovers (not included)
- - See UC Cover specification page for details

#### **LED LAMP OPTIONS**

- LVS2-MR16-FL-27K
- LXC2-MR16 lamps
- LXC3-MR16 lamps
- LXC5-MR16 lamps

#### **DIMENSIONS**

• UW6300BK - 4.875 W x 4.5" H