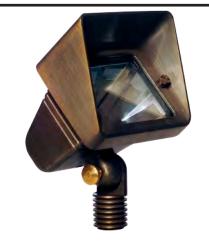

#### MODEL: 490001 "Icon" LED MR16 Uplight Fixture

#### **SPECIFICATIONS**

#### **HOUSING:**

Cast brass with weathered brass finish. Lock-and-load shroud with double O-rings.

#### **SOCKET/LAMP HOLDER:**

One fixed ceramic bi-pin socket with stainless steel retaining springs.

#### LENS:

Clear tempered glass convex lens.

#### LAMP TYPE:

12V MR16. LED recommended. 35W maximum. See Dauer lamp ordering information on back page.

#### **MOUNTING:**

Stem threaded with 1/2" NPT. Heavy-duty composite stake included. May be mounted into threaded hubs in junction boxes or mounting accessories shown on back page.

#### WIRING

Prewired with 5' pigtail of 18/2 cable.

#### WARRANTY:

Lifetime.

The decoratively ribbed Icon uplight is cast from solid brass. Its tempered glass convex lens casts a gentle, even light. The "lock-and-load" shroud features double O-rings for durability. Mounting options include its heavy-duty composite stake. Numerous MR16 LED lamp options with various light qualities.