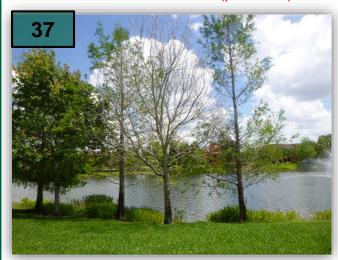

#### **COMPLETED**

36. Check hot spots in the turf at Hermenia and Paseo Grande west side. ACE CLOGGED

37. Give proposal to flush cut dead Maple tree back of sidewalk on the west side of Paseo Grande near the traffic circle. (photo 37)