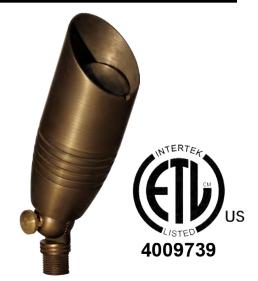

#### MODEL: 490001 "Icon" LED MR16 Uplight Fixture

#### WARRANTY:

Lifetime.

The decoratively ribbed Icon uplight is cast from solid brass. Its tempered glass convex lens casts a gentle, even light. The "lock-and-load" shroud features double O-rings for durability. Mounting options include its heavy-duty composite stake. Numerous MR16 LED lamp options with various light qualities.