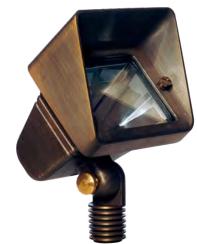

#### SPECIFICATION SHEET

| Type:    |  |
|----------|--|
| Model:   |  |
| Project: |  |

#### MODEL: 490001 "Icon" LED MR16 Uplight Fixture

#### **SPECIFICATIONS**

#### **HOUSING:**

Cast brass with weathered brass finish. Lock-and-load shroud with double O-rings.

#### **SOCKET/LAMP HOLDER:**

One fixed ceramic bi-pin socket with stainless steel retaining springs.

#### LENS:

Clear tempered glass convex lens.

#### LAMP TYPE:

12V MR16. LED recommended. 35W maximum. See Dauer lamp ordering information on back page.

#### **MOUNTING:**

Stem threaded with 1/2" NPT. Heavy-duty composite stake included. May be mounted into threaded hubs in junction boxes or mounting accessories shown on back page.

#### WIRING

Prewired with 5' pigtail of 18/2 cable.

#### WARRANTY:

Lifetime.

The decoratively ribbed Icon uplight is cast from solid brass. Its tempered glass convex lens casts a gentle, even light. The "lock-and-load" shroud features double O-rings for durability. Mounting options include its heavy-duty composite stake. Numerous MR16 LED lamp options with various light qualities.