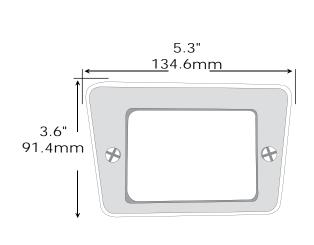

## **Universal Well**

## UW6300BK

#### **MATERIAL / FEATURES**

- Injection Molded Poly Glass Body Black
- Water Tight Wire Connector (underside)
- 15° Adjustable Bracket provides interior tilt for lamp
- UW6300BK

#### **ELECTRICAL**

- 12 Volt Fixture
- 3' #18/2 Direct Bury Landscape Lighting Wire
- Hi-temp ceramic socket w/nickel contacts, stainless steel springs, and Teflon jacketed wire leads
- Lamp required MR16 50 W Max
- Low Voltage Transformer required (not included)
- Wire Connectors required (not included)
- C ETL listed and approvedCovers (not included)
- - See UC Cover specification page for details

#### **LED LAMP OPTIONS**

- LVS2-MR16-FL-27K
- LXC2-MR16 lamps
- LXC3-MR16 lamps
- LXC5-MR16 lamps

#### **DIMENSIONS**

• UW6300BK - 4.875 W x 4.5" H