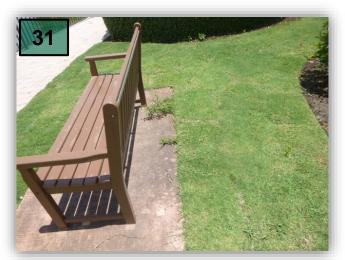

#### **COMPLETED**

30. Line trim stormwater pond bank in between Paseo Grande.

**COMPLETED** 

31. Spray weeds around concrete pad with bench on the east side of Paseo Grande.(photo 31)

32. Replace dead Ixora & remove weeds in the plant bed at gazebo Paseo Grande east side.