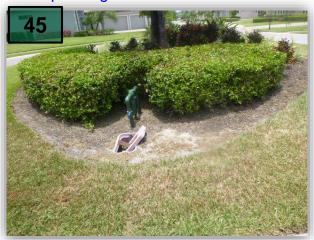

43. Give proposal to replace dead Crotons in plant bed back of sidewalk on Paseo west side south of Hidalgo.

44. Weed plant bed in same location in item 43. **COMPLETED** 

45. Repair irrigation valve box in the cul de

sac of Falisto. (photo 45) **COMPLETED** 

46. Remove declining Wax Myrtle back of sidewalk on the east side of Paseo behind Oleander bed north end.

47. Weed plant bed on the west side of

Paseo at the intersection with Hidalgo.