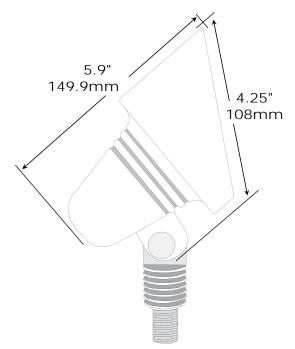

#### MODEL: 490010 "Diplomat" LED MR16/Bi-Pin Wall Wash Fixture

#### **SPECIFICATIONS**

#### **HOUSING:**

Cast brass with weathered brass finish. Angled shroud with gasketed lens.

#### **SOCKET/LAMP HOLDER:**

One fixed ceramic bi-pin socket accepts MR16 with GU5.3 base or bi-pin lamps with G4 and GY6.35 bases.

#### I FNS

Clear and frosted tempered glass lenses included.

#### LAMP TYPE:

12V SMD or encapsulated bi-pin or MR16. 35W maximum. See Dauer lamp ordering information on back page.

#### MOUNTING:

Stem threaded with 1/2" NPT. Heavy-duty composite stake included. May be mounted into threaded hubs in junction boxes or mounting accessories shown on back page.

#### WIRING

Prewired with 5' pigtail of 18/2 cable.

#### WARRANTY:

Lifetime.

The cast brass Diplomat large wall wash casts a very broad and even light on surfaces and scenery. Choose between the included clear and frosted lens options. Dozens of bi-pin lamp options maximize your creative expression for wall washing applications, or install an MR16 LED lamp if you desire a longer throw or narrower, more directional beam-spread options ranging from 15° to 100°. Heavy-duty stake included.

#### **DIMENSIONS:**