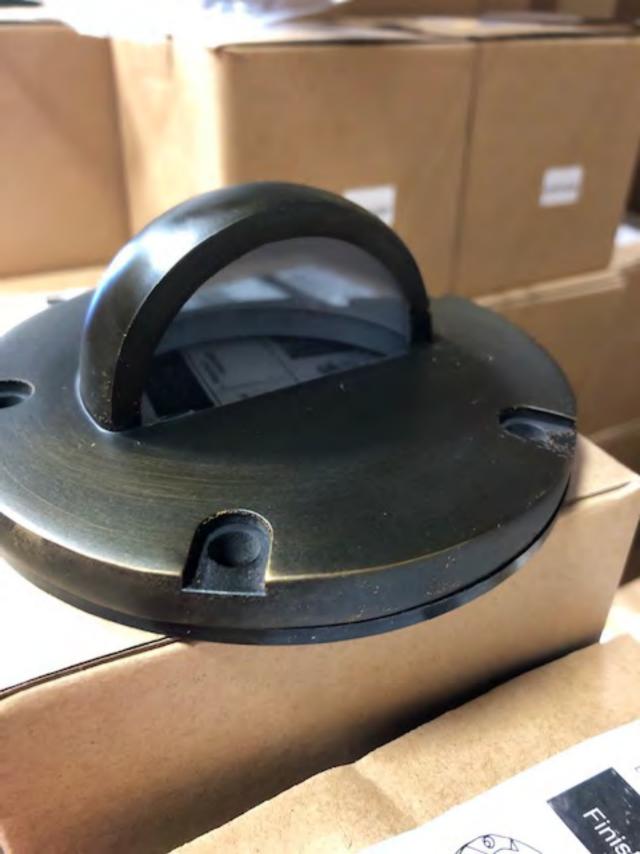

### MODEL: 490075 "Crescent" LED Bi-Pin Deck Light Fixture

#### WARRANTY:

Lifetime.

The Crescent cast brass deck light features a unidirectional "eyelid" with a frosted glass lens.