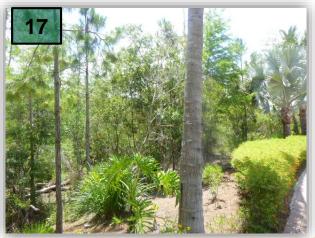

#### IRRIGATION HEADS WERE REPAIRED

17. Remove dead & declining Wax Myrtle in Paseo buffer east side. (photo 17)

18. Cut back vegetation over the wall of the bridge of Paseo.