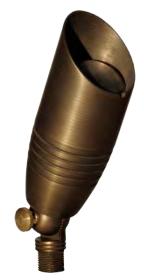

#### MODEL: 490001 "Icon" LED MR16 Uplight Fixture

#### **HOUSING:**

Cast brass with weathered brass finish. Lock-and-load shroud with double O-rings.

#### WARRANTY:

Lifetime.

The decoratively ribbed Icon uplight is cast from solid brass. Its tempered glass convex lens casts a gentle, even light. The "lock-and-load" shroud features double O-rings for durability. Mounting options include its heavy-duty composite stake. Numerous MR16 LED lamp options with various light qualities.