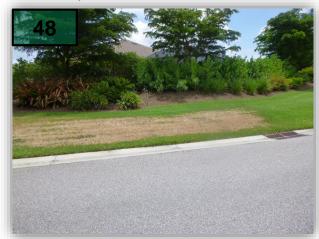

38. Give proposal to replace several areas of St Augustine turf back of sidewalk on the west side Paseo Grande north of gazebos.(photo 38) SOD PROPOSAL SENT

39. Remove sucker growth from Maple tree north of last gazebo on the west side of Paseo Grande. **COMPLETED** 