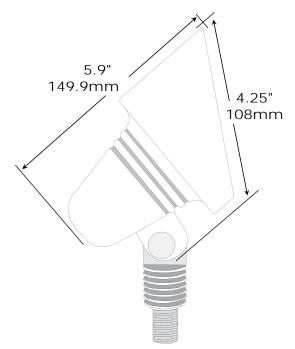

#### MODEL: 490010 "Diplomat" LED MR16/Bi-Pin Wall Wash Fixture

#### **HOUSING:**

Cast brass with weathered brass finish. Angled shroud with gasketed lens.

#### **SOCKET/LAMP HOLDER:**

One fixed ceramic bi-pin socket accepts MR16 with GU5.3 base or bi-pin lamps with G4 and GY6.35 bases.

#### I FNS

Clear and frosted tempered glass lenses included.

#### LAMP TYPE:

12V SMD or encapsulated bi-pin or MR16. 35W maximum. See Dauer lamp ordering information on back page.

#### MOUNTING:

Stem threaded with 1/2" NPT. Heavy-duty composite stake included. May be mounted into threaded hubs in junction boxes or mounting accessories shown on back page.

#### WIRING

Prewired with 5' pigtail of 18/2 cable.

#### WARRANTY:

Lifetime.

The cast brass Diplomat large wall wash casts a very broad and even light on surfaces and scenery. Choose between the included clear and frosted lens options. Dozens of bi-pin lamp options maximize your creative expression for wall washing applications, or install an MR16 LED lamp if you desire a longer throw or narrower, more directional beam-spread options ranging from 15° to 100°. Heavy-duty stake included.

#### **DIMENSIONS:**