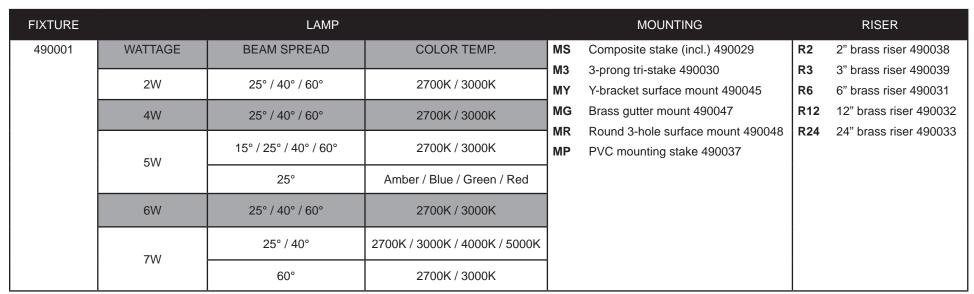

| FIXTURE |                                         | LAMF                         |                               |    | MOUNTING                          |      | RISER                  |
|---------|-----------------------------------------|------------------------------|-------------------------------|----|-----------------------------------|------|------------------------|
| 490010  | TYPE                                    | BEAM SPREAD                  | COLOR TEMP.                   | MS | Composite stake (incl.) 490029    | R2   | 2" brass riser 490038  |
|         | 2W-MR16                                 | 25° / 40° / 60° / 100°       | 2700K / 3000K                 | M3 | 3-prong tri-stake 490030          | R3   | 3" brass riser 490039  |
|         | 4W-MR16                                 | 25° / 40° / 60° / 100°       | 2700K / 3000K                 |    | When the transfer and the A00045  | D.C. | 0"                     |
|         | 5W-MR16                                 | 15° / 25° / 40° / 60° / 100° | 2700K / 3000K                 | MY | Y-bracket surface mount 490045    | R6   | 6" brass riser 490031  |
|         | 3VV-IVIIX 10                            | 25°                          | Amber / Blue / Green / Red    | MG | Brass gutter mount 490047         | R12  | 12" brass riser 490032 |
|         | 6W-MR16                                 | 25° / 40° / 60°              | 2700K / 3000K                 | MR | Round 3-hole surface mount 490048 | R24  | 24" brass riser 490033 |
|         | 7W-MR16                                 | 25° / 40°                    | 2700K / 3000K / 4000K / 5000K |    |                                   |      |                        |
|         | 7 7 7 7 7 7 7 7 7 7 7 7 7 7 7 7 7 7 7 7 | 60°                          | 2700K / 3000K                 | MP | PVC mounting stake 490037         |      |                        |
|         | 2W-E (encapsulated bi-pin)              |                              | 2800K / 6000K                 |    |                                   |      |                        |
|         | 3W-E (encapsulated bi-pin)              |                              | 2800K                         |    |                                   |      |                        |
|         | 3.3W-S (SMD bi-pin)                     |                              | Amber / Blue / Green / Red    |    |                                   |      |                        |
|         | 4W-S (SMD bi-pin)                       |                              | 2800K                         |    |                                   |      |                        |
|         | 5W-S (SMD bi-                           | pin)                         | 2800K                         |    |                                   |      |                        |