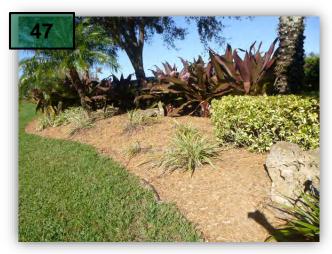

  44, 45, 46 WILL BE COMPLETED WITH ROUTINE
- 45. Prune overgrown Philodendron on the Penzance frontage of the community.
- 46. Prune Ligustrums along the Penzance frontage of the community.

47. Give proposal to replace declining Flax Lily in the plant bed at the intersection of Palomino and Penzance. (photo 47)