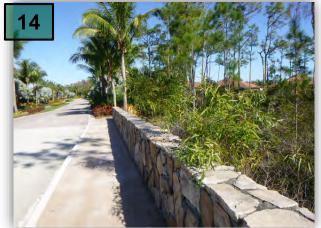

### **COMPLETED**

14. Cut back vegetation over the bridge wall on

Paseo. (photo 14)

**COMPLETED** 

- 15. Monitor declining Pine trees along Paseo Dr, in conservation for potential falling hazards. (photo 15)
- 16. Cut back hedges along walkways at all the gazebos on Paseo Grande.