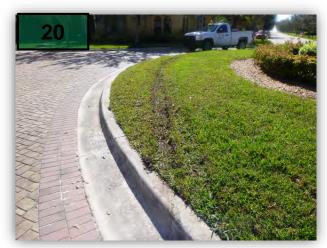

#### COMPLETED

20. Repair all tire marks in the traffic circles on the eastside of Paseo Grande Blvd. (photo 20)

**COMPLETED** 

- 21. Check irrigation around gazebos on Paseo Grande. **COMPLETED**
- 22. Prune Live Oaks on Paseo Grande east side with stub pruning cuts from storm.(photo 22) **COMPLETED**