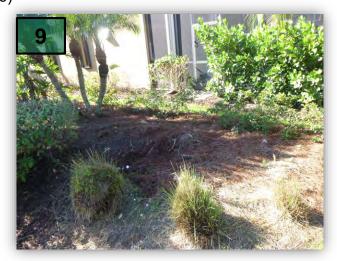

### **COMPLETED**

- 7. Remove all hanging palm leaves throughout the community.

  COMPLETED
- 8. Contractor has over pruned the Coconut Palms in Esperanza. Scope requires Palms to be prune at 9 to 3. These Palms are pruned at 11 to 1. Continue to monitor.
- 9. Some plant material was removed along Paseo Dr and the areas need to be pine strawed. (photo 9)