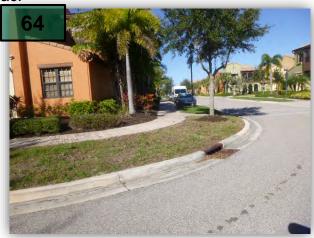

64. Give proposal to sod several bare areas of the right of way of the condo area where weeds have been sprayed. (photo 64)

65. Give proposal to move 3 Live Oaks in the condo right of way on Nalda that are next to street lights. (photo 65)