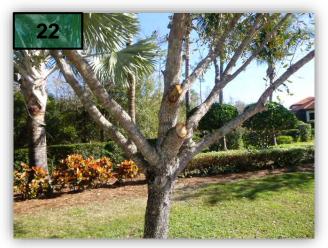

#### COMPLETED

20. Repair all tire marks in the traffic circles on the eastside of Paseo Grande Blvd. (photo 20)

**COMPLETED** 

- 21. Check irrigation around gazebos on Paseo Grande. **COMPLETED**
- 22. Prune Live Oaks on Paseo Grande east side with stub pruning cuts from storm.(photo 22) **COMPLETED**