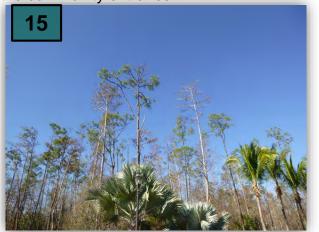

### **COMPLETED**

14. Cut back vegetation over the bridge wall on

Paseo. (photo 14)

**COMPLETED** 

- 15. Monitor declining Pine trees along Paseo Dr, in conservation for potential falling hazards. (photo 15)
- 16. Cut back hedges along walkways at all the gazebos on Paseo Grande.