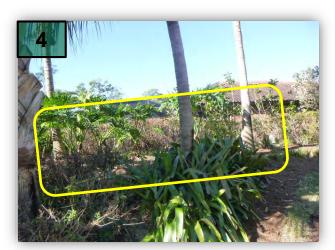

- Dead head all Crinum Lilies throughout the community.
- 2. Treat Brown Patch in Zoysia turf throughout the community.

  COMPLETED
- 3. Check irrigation around all flower beds seems dry.

  COMPLETED

- 4. Going north on Paseo Dr over the bridge to the left, the hedge row is in decline. (photo 4) FRESHLY TIMMED FIREBUSH, NOT IN
- 5. Turf at the gazebos on the west side of Paseo Grande is in need of replacement.