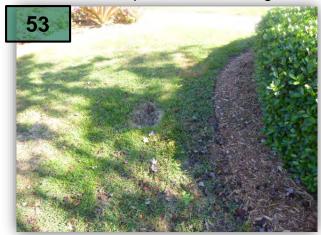

of Paseo west side. (photo 50)

COMPLETED

- 51. Dead head Flax Lily on the Paseo berm east side.

  COMPLETED
- 52. Prune Firebush over the paver sidewalk of Paseo Grande at gazebo entrances.

COMPLETED

53. Fill in depression in turf gazebo east side Paseo. (photo 53)