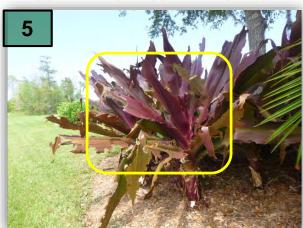

COMPLETE ON ROUTINE PRUNING

4. Turf at the gazebos on the west side of Paseo Grande is in need of replacement.

WILL BE REPLACED NEXT 2 WEEKS

5. Treat for Leaf Hoppers on the Crinum Lily at the intersection of Palomino and Penzance. (photo 5)