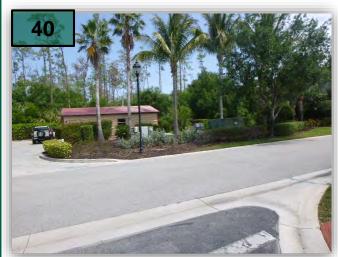

44. Check irrigation in the right of way turf on

Paseo Grande and Hermenia. Turf is dry.

COMPLETE

- 45. Continue to treat weeds in the turf in the Macario cul de sac.
- 46. Replace dead and declining Mammy Crotons on the north side of Paseo.
- 47. Check irrigation in the turf on Hermenia at

community entrance. Turf is dry. (photo 47)

48. Turf in the Provencia and Mercado cul de sacs need remediation.

- 49. Weed plant beds at the Renata cul de sac.
- 50. Check irrigation in the right of way turf on Hermenia at Paseo Grande west side. Turf is dry.