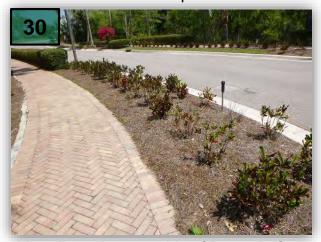

#### **COMPLETE**

- 38. Spray weeds in the pavers on the west side of Paseo Grande.

  COMPLETE
- 39. Spray pavers for weeds on Paseo Grande at Paseo. (photo 39)

  COMPLETE

40. Weed plant bed across from the clubhouse in the right of way of Paseo Grande. (photo 40)