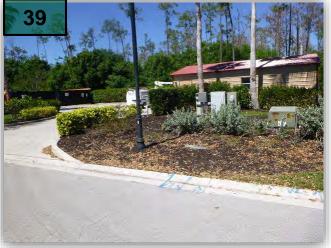

### of Paseo Grande.

39. Weed plant bed across from the clubhouse

in the right of way of Paseo Grande. (photo 39)

40. Straighten newly installed tree on Emilia. (photo 40)

- 41. Turf in the Felisa Ct needs remediation.
- 42. Weed plant bed back of sidewalk on