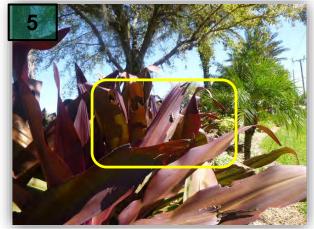

4. Turf at the gazebos on the west side of Paseo Grande is in need of replacement.

5. Treat for Leaf Hoppers on the Crinum Lily at the intersection of Palomino and Penzance. (photo 5)

1. Weed back side of plant beds on Penzance 6. Cut back and fertilize the Mexican Petunia in the right of way of Paseo east side.