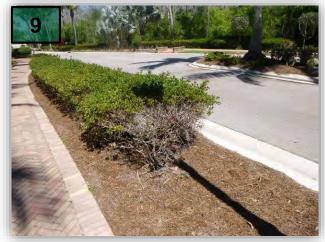

> 7. Weed Flax Lily bed back of sidewalk of the west side of Paseo before the bridge.

8. Treat weeds in the Zoysia turf in the right of way of Paseo.

9. Prune out dead limbs of Firebush in the right of way of Paseo. (photo 9)