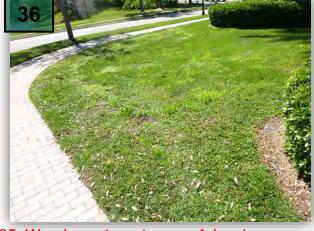

34. Treat Dollar Weed in the turf back of sidewalk on the east side of Paseo Grande.

35. Weed new tree rings on Adoncia.

36. Treat weeds in the turf back of sidewalk at the intersection of Hermenia and Paseo Grande. (photo 36)