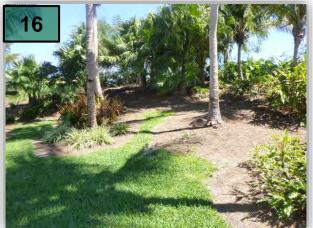

14. Weed Flax Lily bed on the west side of Paseo.

15. Weed large plant bed on the berm on the east side of Paseo.

16. Remove narrow turf strip in between 2 plant beds on the east side of Paseo under the berm. (photo 16)